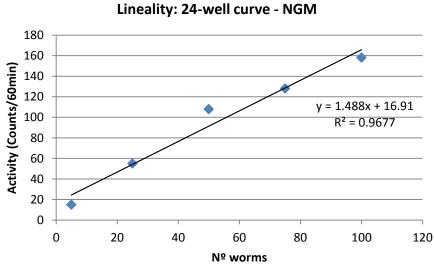

## 24-well curve - NGM

Solution with 5, 25,50,75,100 and 150 *C. elegans*, young adult N2 strain,, were transferred to each well of a 24-well microplate with 0.5 mL NGM per well. Locomotor activity of worms was recorded using WMicrotracker ARENA system for 60 minutes, at 23°C.

ARENA presents very good linearity of detection between **5** and **100** worms in **mw24**, R2=0.96