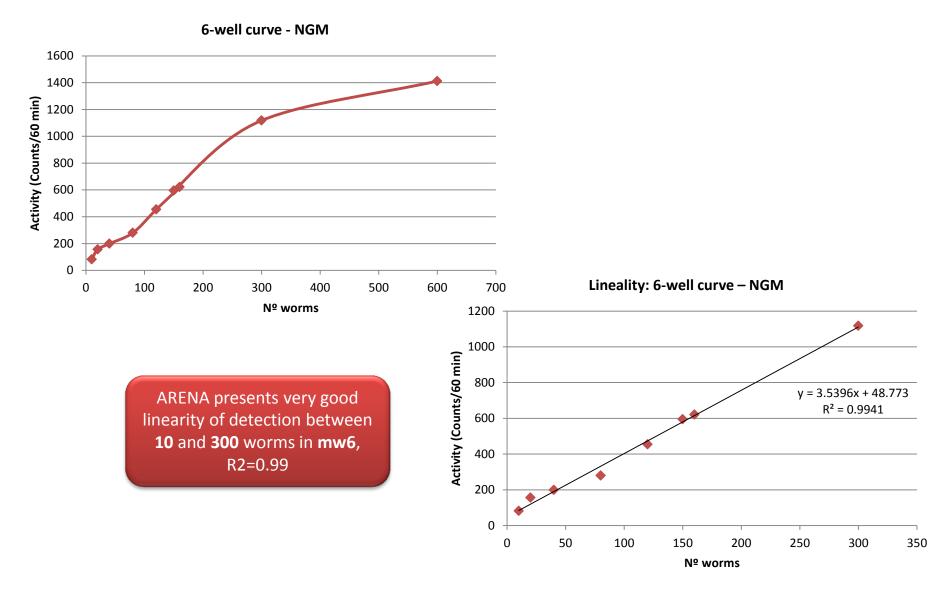

## 6-well curve - NGM

Solution with 10, 20, 40, 80, 120 and 160 / 150, 300 and 600 *C. elegans*, young adult N2 strain, were transferred to each well of a 6-well microplate with 3,5ML NGM per well. Locomotor activity of worms was recorded using WMicrotracker ARENA system for 60 minutes, at 23°C.