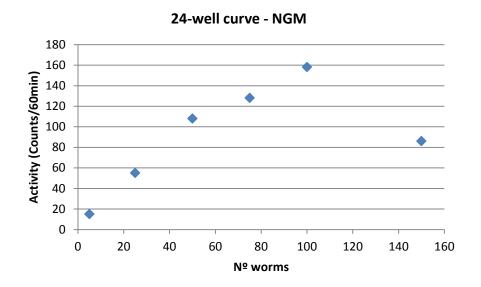

## 24-well curve - NGM

Solution with 5, 25,50,75,100 and 150 *C. elegans*, young adult N2 strain,, were transferred to each well of a 24-well microplate with 0.5 mL NGM per well. Locomotor activity of worms was recorded using WMicrotracker ARENA system for 60 minutes, at 23°C.

ARENA presents very good linearity of detection between **5** and **100** worms in **mw24**, R2=0.96